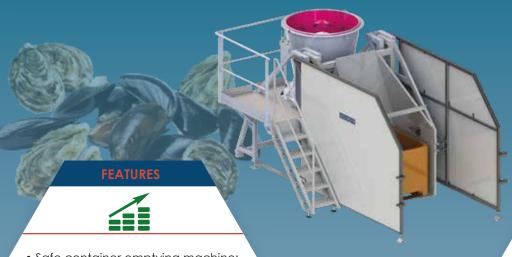

# **CONTAINER EMPTYING**

### + MUSSEL SEPARATING MACHINE

This secure system is designed for the start of a packaging line

- Power supply: 3 phase + neutral + earth
  - Power: 7.5 kW

• Safe container emptying machine: completely risk-free.

- "Barrier" cells.
- Plastic panel housing.
- Extremely effective yet easy-to-use separating machine.

**OUTPUT** 

# **OPERATION**

- System placed at the start of a packaging line.
  - C• ompletely safe container loading:
  - > Built-in plastic housing for easier cleaning
- > Two motion detectors (cells) that stop the machine if the safety line is crossed
  - Operation of this set: see technical manuals