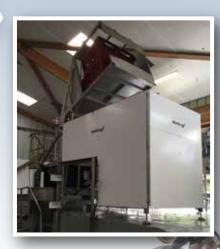

• Up to 7 tonnes/hour.

- Width: 2.15 m
- The standard version is suitable for 1000 x 1200 x 750 mm containers and a maximum weight of 500 kg

• Length: 4.40 m

• Stainless steel cylinders with rods and a hydraulic unit.

• Robust machine.

• The hydraulic filter must be replaced annuall