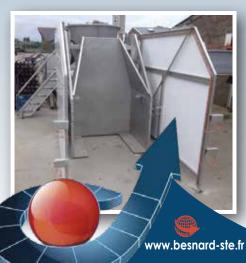

# **OPERATION**

- System placed at the start of a packaging line.
  - C• ompletely safe container loading:
  - > Built-in plastic housing for easier cleaning
- > Two motion detectors (cells) that stop the machine if the safety line is crossed
  - Operation of this set: see technical manuals

• Up to 7 tonnes/hour.

- Width: 2.15 m
- The standard version is suitable for 1000 x 1200 x 750 mm containers and a maximum weight of 500 kg

• Length: 4.40 m

• Stainless steel cylinders with rods and a hydraulic unit.